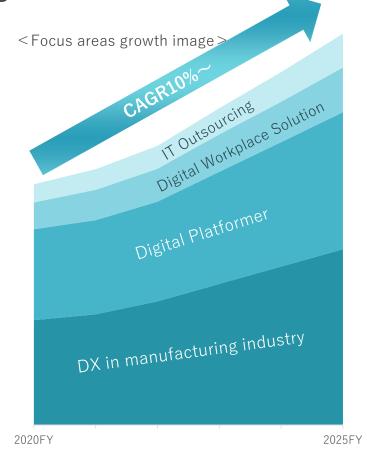

### Growth Story

While deepening relationships with customers, we will maximize company-wide efforts to capture DX needs and expand our business.

In particular, we will focus on the following four areas and actively invest management resources to drive business growth.

### DX in manufacturing industry

· Manufacturing Industry Digital Transformation Center (MDXC) was established in the Digital Transformation & Innovation Center (DXIC) to promote support for DX in the manufacturing industry through ALL NSSOL, leveraging its advanced business knowledge and technological capabilities in the manufacturing industry.

### Digital Platformer

12

- Wealth of experience working with many platformers from planning and conceptual support to system development.
- Proactively support the diverse and speedy business expansion of platformers, to achieve our further business growth.

## Digital Workplace Solution

High Performance

Work Anywhere

### IT Outsourcing

NSFITOS, provides integrated services from IT infrastructure including data centers to integrated operations

And it responds to new IT infrastructure and operation needs

(Utilization of public cloud, multi-cloud design, expansion of supported areas, zero-trust support, etc.)

#### Mid-term Business Growth Goals

Aiming to outpace the accelerating growth of the IT services market due to DX needs

Sales growth rate  $5 \sim 6 \%$ 

Sales growth rate in the focus areas

10%~