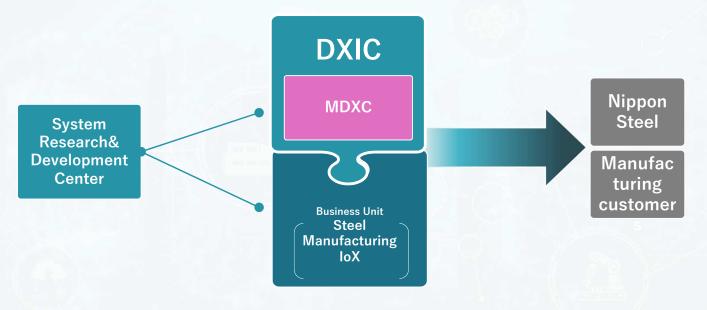

### DX in manufacturing industry

· Manufacturing Industry Digital Transformation Center (MDXC) was established in the Digital Transformation & Innovation Center (DXIC) to promote support for DX in the manufacturing industry through ALL NSSOL, leveraging its advanced business knowledge and technological capabilities in the manufacturing industry.