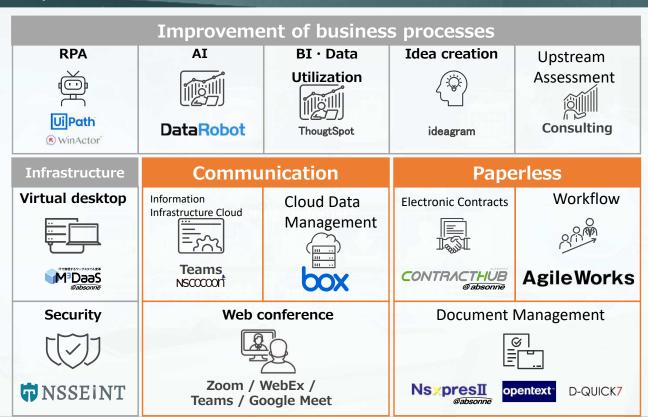

### IT Outsourcing

NSFITOS, provides integrated services from IT infrastructure including data centers to integrated operations

And it responds to new IT infrastructure and operation needs

(Utilization of public cloud, multi-cloud design, expansion of supported areas, zero-trust support, etc.)