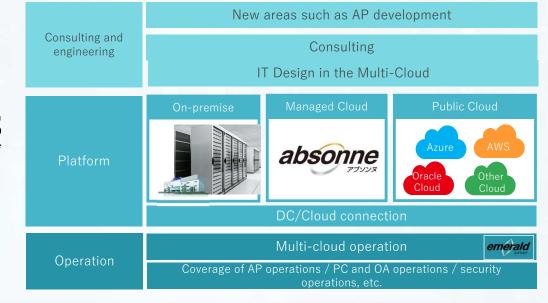

### IT Outsourcing

NSFITOS, provides integrated services from IT infrastructure including data centers to integrated operations

And it responds to new IT infrastructure and operation needs

(Utilization of public cloud, multi-cloud design, expansion of supported areas, zero-trust support, etc.)